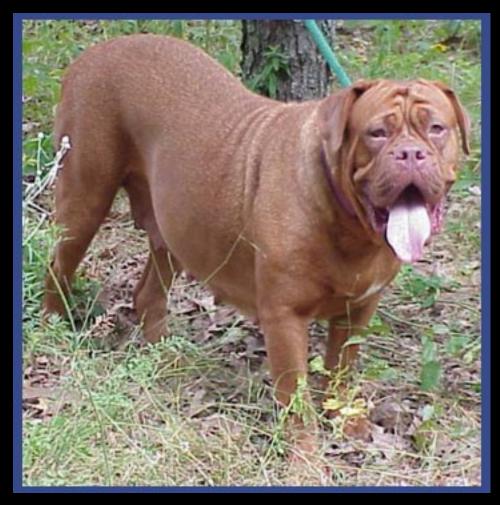

## **Red Dogue Ridge Wish of Wishes aka Wizzy**

Sire: Spring Mountain's Big Goofus Dam: Sisi Ismene De Na Dynamo

> Date of Birth: 2/2/1998 Age: 7 years

Owner: Michele Convis Breeder: Michele Convis Acheivements: Achieved her UKC & DDBS CH titles

"Wizzy" as she is called, was a well known face in the UKC rings in her prime. She is a UKC CH and a DDBS CH. She produced several pups who went on to become Champions, of them UKC CH Red Dog Ridge Redrock Rheannon and UKC CH Red Dog Ridge Jasmine, as Jasmine took first place in Open Female at the 2004 USBC national show. Wizzy is a great kids dog, gets along with all dogs, even little dogs like Yorkies and has a playfulness that is comical and entertaining.